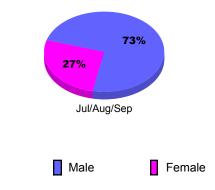

Goal Clubs Clubs Clubs Clubs Goal Memb Memb Memb Memb Jul/Aug/Sep Jul/Aug/Sep 0 0 2 -52 -33 35 2 0 68 19 Totals Totals 2 0 0 0 2 68 19 -52 -33 35 Club Results 2010-2011 Membership Results 2010-2011 Goal, New, Dropped, Gain/Loss Goal, New, Dropped, Gain/Loss 2 80 60 1.6 40 1.2 20 0 0.8 -20 0.4 -40 -60 Λ Jul/Aug/Sep Jul/Aug/Sep Goal Actual Π Dropped Gain Loss C Goal Actual Dropped Gain Loss C **Comparison of Club Gain/Loss Comparison of Membership Gain/Loss Current Year Compared to the Previous Year Current Year Compared to the Previous Year** 2 40 30 1.6 20 10 1.2 0 0.8 -10 -20 0.4 -30 -40 0 Jul/Aug/Sep Jul/Aug/Sep

## YTD Status Quo Clubs 2010-2011

Previous Year

Status Quo Clubs Compared to Status Quo Members

Current Year



## Gender Comparison 2010-2011

Previous Year

Current Year